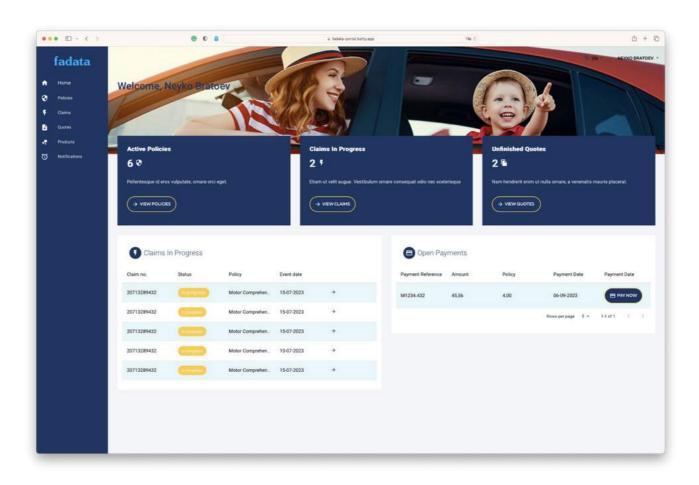

#### **Exceptional User Experience**

Experience the future of user satisfaction as we unlock the potential for creating intuitive and user-friendly interfaces. Our pre-built functionalities facilitate seamless processes such as:

- Policy Acquisition: Streamlined pathways for purchasing policies.
- Claims Submission: Simplified yet comprehensive platforms for submitting claims swiftly.
- Agent Portfolio Management: Efficient tools for agents to manage their portfolios adeptly.
- **Product Review and Modification:** Flexible environments allow for the easy review and alteration of existing products.
- Quick Quotes: Hassle-free solutions to obtain quotes for new products promptly.